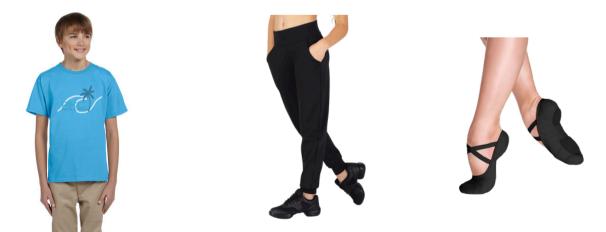

#### Male Dress Code

Turquoise RKC shirt, black athletic pants and black split sole ballet shoes without laces.

Turquoise Leotard, black shorts or leggings and tan jazz shoes.

#### Male Dress Code

Turquoise RKC shirt, black athletic pants and black jazz shoes.