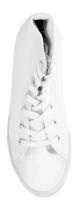

## Turquoise RKC Shirt, black athletic pants and white sneakers, preferably not worn outside.