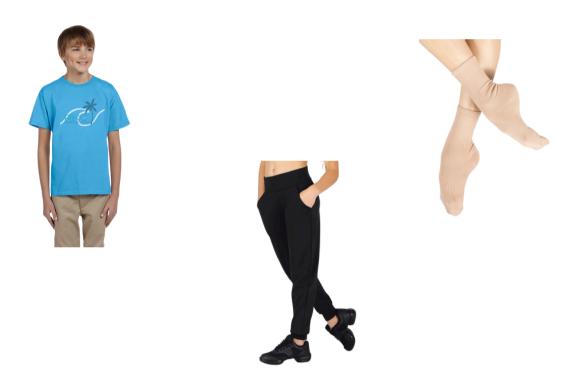

#### Male Dress Code

Turquoise RKC shirt, black athletic pants and black split sole ballet shoes without laces.

Turquoise Leotard, black shorts or leggings and tan jazz shoes.

#### Male Dress Code

Turquoise RKC shirt, black athletic pants and black jazz shoes.