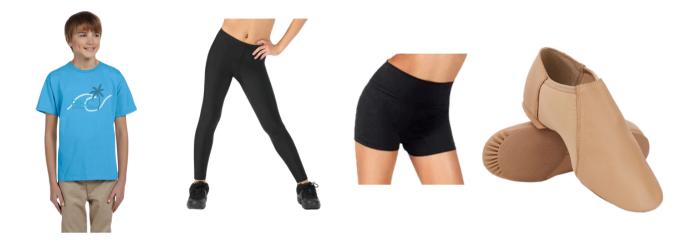

#### Male Dress Code

Turquoise RKC shirt, black athletic pants and black split sole ballet shoes without laces.

Turquoise Leotard, black shorts or leggings and tan jazz shoes.

### Female Dress Code

Turquoise RKC Shirt, black shorts or leggings and tan jazz shoes.