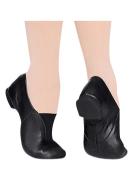

#### Male Dress Code

Turquoise RKC shirt, black athletic pants and black split sole ballet shoes without laces.

Turquoise Leotard, black shorts or leggings and tan jazz shoes.

### Female Dress Code

Turquoise RKC Shirt, black shorts or leggings and tan jazz shoes.