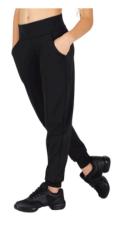

#### Male Dress Code

Turquoise RKC shirt, black athletic pants and black split sole ballet shoes without laces.

Turquoise Leotard, black shorts or leggings and tan jazz shoes.

### Female Dress Code

Turquoise RKC Shirt, black shorts or leggings and tan jazz shoes.