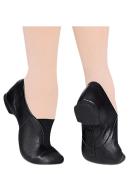

### Female Dress Code

Turquoise leotard, pink tights and pink split sole ballet shoes with without laces. Skirt is optional.

#### Male Dress Code

Turquoise RKC shirt, black athletic pants and black split sole ballet shoes without laces.

Turquoise Leotard, black shorts or leggings and tan jazz shoes.

#### Male Dress Code

Turquoise RKC shirt, black athletic pants and black jazz shoes.