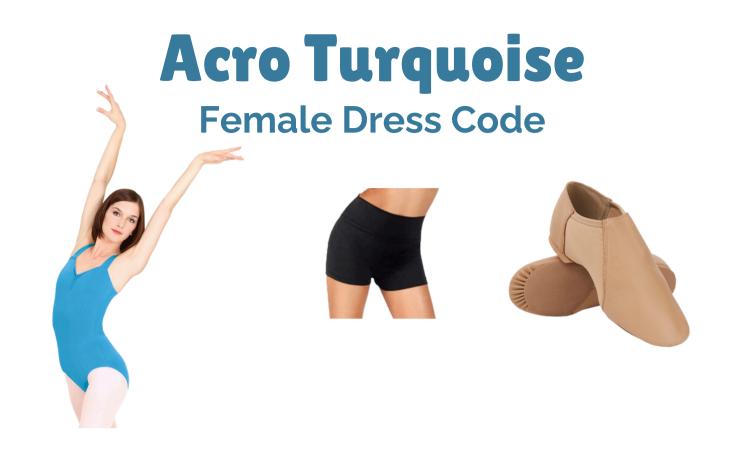

### Female Dress Code

Turquoise leotard, pink tights and pink split sole ballet shoes with without laces. Skirt is optional.