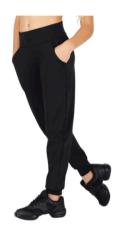

#### Male Dress Code

Turquoise RKC shirt, black athletic pants and black split sole ballet shoes without laces.

Turquoise Leotard, black shorts or leggings and tan jazz shoes.

#### Male Dress Code

Turquoise RKC shirt, black athletic pants and black jazz shoes.

### Turquoise RKC Shirt, black athletic pants and dance socks or barefoot.